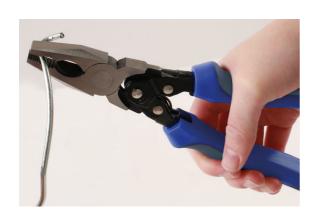

## **High Leverage Combination Pliers 225mm**

These heavy duty combination pliers feature a double high-leverage design which reduce effort by up to 60%. Manufactured from chrome molybdenum for strength and durabilty with induction hardened cutting blades on the integral wire cutter, the pliers are spring loaded for one-handed operation and have an integral thumb lock for safety when not in use.

## **Additional Information**

- · Patented high-leverage combination pliers with safety lock.
- · Overall length: 225mm; jaw opening: 13.7mm.
- · Multi purpose pliers which can be used for tightening, loosening, grasping and cutting.
- · Manufactured from chrome molybdenum with polished head. Induction hardened cutter over 58HRC.
- · Spring loaded with cushion grip handles for ease of use.