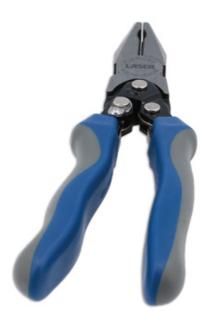

## **High Leverage Combination Pliers 225mm**

These heavy duty combination pliers feature a double high-leverage design which reduce effort by up to 60%. Manufactured from chrome molybdenum for strength and durabilty with induction hardened cutting blades on the integral wire cutter, the pliers are spring loaded for one-handed operation and have an integral thumb lock for safety when not in use.

## **Additional Information**

- · Patented high-leverage combination pliers with safety lock.
- · Overall length: 225mm; jaw opening: 13.7mm.
- · Multi purpose pliers which can be used for tightening, loosening, grasping and cutting.
- · Manufactured from chrome molybdenum with polished head. Induction hardened cutter over 58HRC.
- · Spring loaded with cushion grip handles for ease of use.