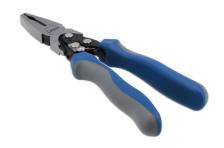

## **High Leverage Combination Pliers 225mm**

These heavy duty combination pliers feature a double high-leverage design which reduce effort by up to 60%. Manufactured from chrome molybdenum for strength and durabilty with induction hardened cutting blades on the integral wire cutter, the pliers are spring loaded for one-handed operation and have an integral thumb lock for safety when not in use.

## **Additional Information**

- · Patented high-leverage combination pliers with safety lock.
- · Overall length: 225mm; jaw opening: 13.7mm.
- · Multi purpose pliers which can be used for tightening, loosening, grasping and cutting.
- · Manufactured from chrome molybdenum with polished head. Induction hardened cutter over 58HRC.
- · Spring loaded with cushion grip handles for ease of use.