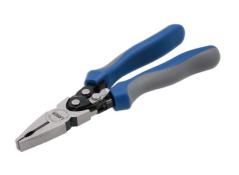

## **High Leverage Combination Pliers 225mm**

These heavy duty combination pliers feature a double high-leverage design which reduce effort by up to 60%. Manufactured from chrome molybdenum for strength and durabilty with induction hardened cutting blades on the integral wire cutter, the pliers are spring loaded for one-handed operation and have an integral thumb lock for safety when not in use.

## **Additional Information**

- · Patented high-leverage combination pliers with safety lock.
- · Overall length: 225mm; jaw opening: 13.7mm.
- · Multi purpose pliers which can be used for tightening, loosening, grasping and cutting.
- · Manufactured from chrome molybdenum with polished head. Induction hardened cutter over 58HRC.
- · Spring loaded with cushion grip handles for ease of use.